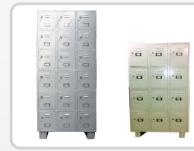

# Industrial Lockers / File Cabinets / Drawunits

Can be in metal or wooden | With pigeon hole cabins | For workers belongings storages & files | Rigid and long lasting design.