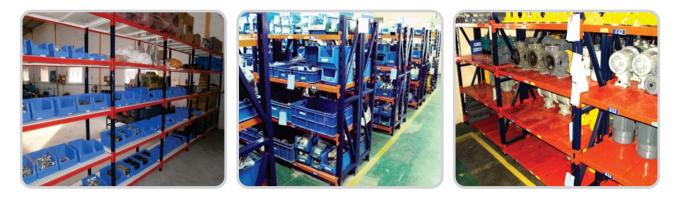

#### Heavyduty Longspan Shelfing

Ideal For manual operations | Effective space utilization | Shelfing can be of metal decking or wooden panels Suits for any capacity | Highly efficient

### Display Racking

Suitable for supermarket | Retail showroom | Products display | Books display Etc..