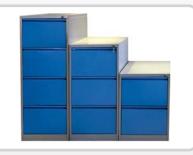

# Industrial Lockers / File Cabinets / Drawunits

Can be in metal or wooden | With pigeon hole cabins | For workers belongings storages & files | Rigid and long lasting design.