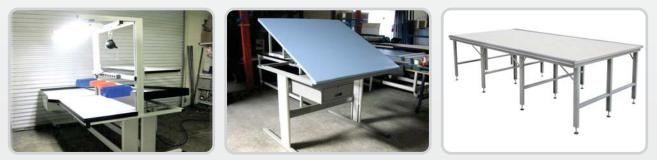

### Industrial Work Tables

Customised for all applications | Rigid construction | Powder coated finish | Wooden tops with edge banded or postformed finish With all accessories like draw units, bins, pinup boards, tube light, wheels etc..