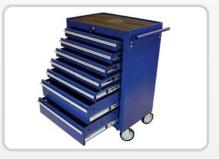

# Industrial Lockers / File Cabinets / Drawunits

Can be in metal or wooden | With pigeon hole cabins | For workers belongings storages & files | Rigid and long lasting design.