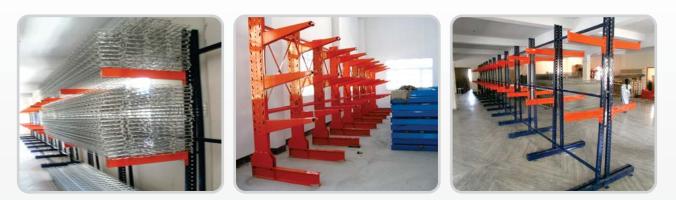

# Cantiliver Racking

Ideal for storage of long items | Clear obstruction free storage bay | Easy height adjustments Can be customised for any need | Available for light duty and heavyduty applications