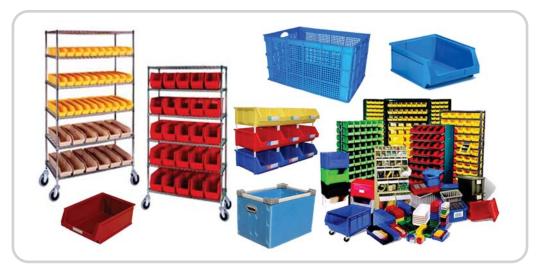

Plastic bins of all dimensions are available at competitive prices

Material Handling Equipments

All material handling equipments like MS trolleys , ladder trolleys, pallet trucks, electric stackers, dock levelers, Scissor lifts, reach trucks, etc... can be customized according to requirements