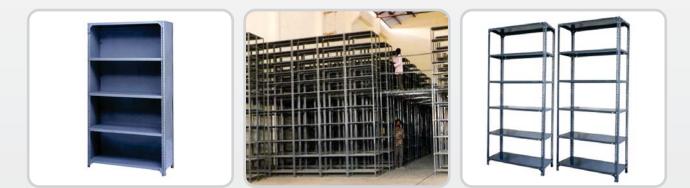

# Slotted Angle Racking

Economical & flexible design | Load capacity upto 200 kgs/udl / level | Quick installation & easy adjustability High visibility | Multitier options

#### Modular Light Duty Racking

Modular design | Easy installation & quick adjustments | Rigid storage with loading upto 350 Kg UDL / Level Asthetic look and durable modules